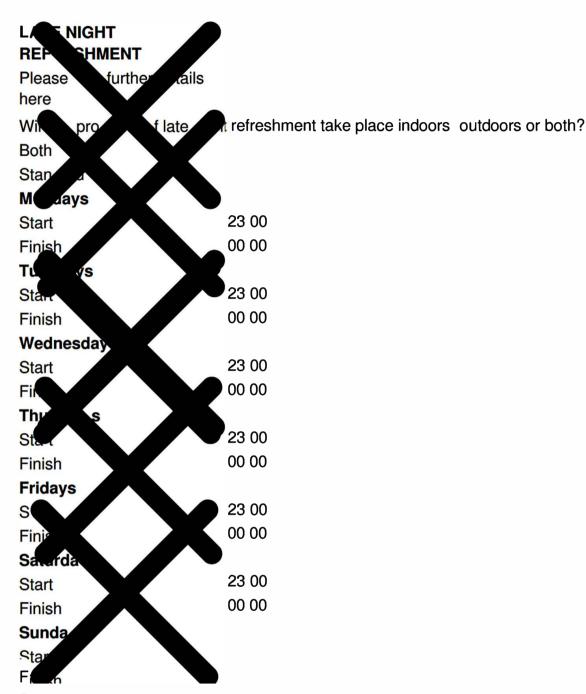

## **HOURS OPEN TO THE PUBLIC**

Standard days

# **Mondays**

Start 07:00

Finish 00:30 23:00

**Tuesdays** 

Start 07:00

Finish <del>00:30</del> 23:00

Wednesdays

Start 07:00

Finish <del>00:30</del> 23:00

**Thursdays** 

Start 07:00

Finish <del>00.30</del> 23:00

**Fridays** 

Start 07:00

Finish <del>00:30</del> 23:00

**Saturdays** 

Start 07:00

Finish <del>00:30</del> 23:00

**Sundays** 

Start 07:00

Finish 11:30 23:00

Please state any seasonal variations

British summer and winter time

Non standard timings. Where you intend to use the premises at different times to those listed above, please list

Dhuli week until 02:00, Ramadan month (sunset till Dawn)

Please state any seasonal variations

British summer and winter time

Non standard timings Where you intend to use the premises for late night refreshment at different times to those listed above, please list.